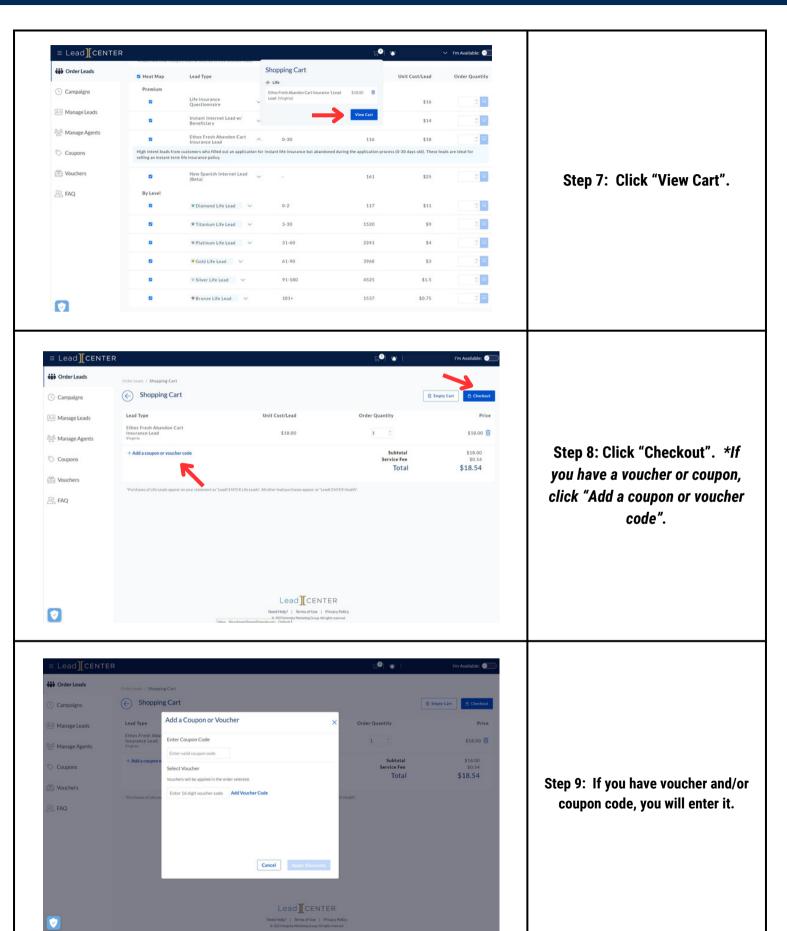

## HOW TO INSTANT PURCHASE LEADS IN LEADCENTER (3/4)

## HOW TO INSTANT PURCHASE LEADS IN LEADCENTER (4/4)

Step 10: If you enter a voucher and/or coupon code, you will now see it in your cart. When you are ready to process your purchase, you are able to use the credit card on file or funds from your LeadCENTER cash. If you want to use funds from your LeadCENTER cash, you will select how much. When you are ready to proceed, click "Purchase".