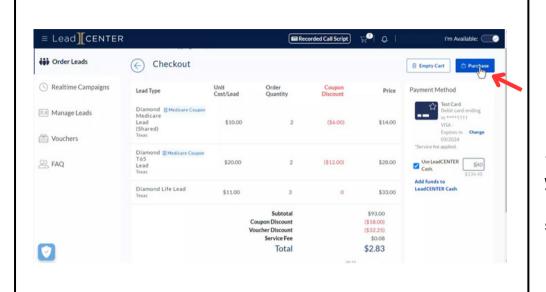

## HOW TO INSTANT PURCHASE LEADS IN LEADCENTER (4/4)

Step 10: If you enter a voucher and/or coupon code, you will now see it in your cart. When you are ready to process your purchase, you are able to use the credit card on file or funds from your LeadCENTER cash. If you want to use funds from your LeadCENTER cash, you will select how much. When you are ready to proceed, click "Purchase".

Step 11: Review Terms of Use and then click "I Agree".

| Crder Leads          | Vour order has bee                      | n placed. An order deliver | ed email will be sent once                                     | the order is successfu | Illy processed.                             |                                                                                                                                                                                                                                                                                                                                                                                                                                                                                                                                                                                                                                                                                                                                                                                                                                                                                                                                                                                                                                                                                                                                                                                                                                                                                                                                                                                                                                                                                                                                                                                                                                                                                                                                                                                                                                                                                                                                                                                                                                                                                                                                |                                   |
|----------------------|-----------------------------------------|----------------------------|----------------------------------------------------------------|------------------------|---------------------------------------------|--------------------------------------------------------------------------------------------------------------------------------------------------------------------------------------------------------------------------------------------------------------------------------------------------------------------------------------------------------------------------------------------------------------------------------------------------------------------------------------------------------------------------------------------------------------------------------------------------------------------------------------------------------------------------------------------------------------------------------------------------------------------------------------------------------------------------------------------------------------------------------------------------------------------------------------------------------------------------------------------------------------------------------------------------------------------------------------------------------------------------------------------------------------------------------------------------------------------------------------------------------------------------------------------------------------------------------------------------------------------------------------------------------------------------------------------------------------------------------------------------------------------------------------------------------------------------------------------------------------------------------------------------------------------------------------------------------------------------------------------------------------------------------------------------------------------------------------------------------------------------------------------------------------------------------------------------------------------------------------------------------------------------------------------------------------------------------------------------------------------------------|-----------------------------------|
| C Realtime Campaigns |                                         |                            |                                                                |                        |                                             |                                                                                                                                                                                                                                                                                                                                                                                                                                                                                                                                                                                                                                                                                                                                                                                                                                                                                                                                                                                                                                                                                                                                                                                                                                                                                                                                                                                                                                                                                                                                                                                                                                                                                                                                                                                                                                                                                                                                                                                                                                                                                                                                |                                   |
| Se Manage Leads      | Lead Type                               | Unit<br>Cost/Lead          | Order<br>Quantity                                              | Coupon<br>Discount     | Price                                       | Order #415774 Representation of the second s |                                   |
|                      | Diamond II<br>Medicare Lead<br>(Shared) | \$10.00                    |                                                                | 2                      | \$14.00                                     | PM CDT<br>Total Leads Purchased                                                                                                                                                                                                                                                                                                                                                                                                                                                                                                                                                                                                                                                                                                                                                                                                                                                                                                                                                                                                                                                                                                                                                                                                                                                                                                                                                                                                                                                                                                                                                                                                                                                                                                                                                                                                                                                                                                                                                                                                                                                                                                |                                   |
| Wouchers             | Texas                                   |                            |                                                                |                        |                                             | Original Price<br>Coupon Discount<br>Voucher Discount                                                                                                                                                                                                                                                                                                                                                                                                                                                                                                                                                                                                                                                                                                                                                                                                                                                                                                                                                                                                                                                                                                                                                                                                                                                                                                                                                                                                                                                                                                                                                                                                                                                                                                                                                                                                                                                                                                                                                                                                                                                                          | \$93.00<br>(\$18.00)<br>(\$32.25) |
| S FAQ                | Diamond T65 🔲<br>Lead<br>Texas          | \$20.0                     | 00                                                             | 2                      | \$28.00                                     | Total                                                                                                                                                                                                                                                                                                                                                                                                                                                                                                                                                                                                                                                                                                                                                                                                                                                                                                                                                                                                                                                                                                                                                                                                                                                                                                                                                                                                                                                                                                                                                                                                                                                                                                                                                                                                                                                                                                                                                                                                                                                                                                                          | \$2.8                             |
|                      | Diamond Life Lead<br>Texas              | \$11.0                     | 00                                                             | 3                      | \$33.00                                     | Payment Method<br>VISA 4111 11******<br>1111                                                                                                                                                                                                                                                                                                                                                                                                                                                                                                                                                                                                                                                                                                                                                                                                                                                                                                                                                                                                                                                                                                                                                                                                                                                                                                                                                                                                                                                                                                                                                                                                                                                                                                                                                                                                                                                                                                                                                                                                                                                                                   | \$2.83                            |
|                      |                                         |                            | Subtotal<br>Coupon Discount<br>foucher discount<br>Service Fee |                        | \$93.00<br>(\$18.00)<br>(\$32.25)<br>\$0.08 | LeadCENTER Cash                                                                                                                                                                                                                                                                                                                                                                                                                                                                                                                                                                                                                                                                                                                                                                                                                                                                                                                                                                                                                                                                                                                                                                                                                                                                                                                                                                                                                                                                                                                                                                                                                                                                                                                                                                                                                                                                                                                                                                                                                                                                                                                | \$40.0                            |
| 0                    |                                         |                            | Total                                                          |                        | \$2.83                                      |                                                                                                                                                                                                                                                                                                                                                                                                                                                                                                                                                                                                                                                                                                                                                                                                                                                                                                                                                                                                                                                                                                                                                                                                                                                                                                                                                                                                                                                                                                                                                                                                                                                                                                                                                                                                                                                                                                                                                                                                                                                                                                                                |                                   |